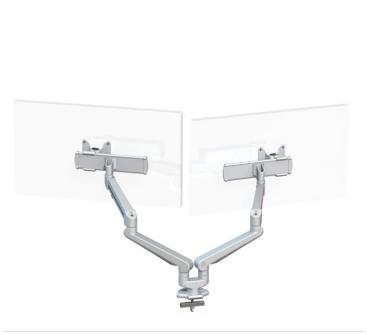

## Ascend Dual Gas Arm with Adjuster and Through-desk Fixing

## **Product Specification**

| Product code            | CMS2638C-ED & CMS2375 - SILVER                      |
|-------------------------|-----------------------------------------------------|
| *Weight capacity        | From 3 – 8kg per arm                                |
| **Maximum Screen Size   | 42"                                                 |
| Height adjustment range | 200mm – 500mm from desktop                          |
| Max forward extension   | 486mm                                               |
| Width adjuster          | 262mm                                               |
| VESA                    | 75mm & 100mm VESA compliant                         |
| Movement                | Height adjustment, tilt, swivel, rotation and reach |

## **Additional Information**

Through desk for desktop up to 36mm

Integral cable management

2 screen gas assisted height adjustment

Lockable quick release VESA function

180° anti rotation feature

Over 90% of the aluminium alloy content is recycled