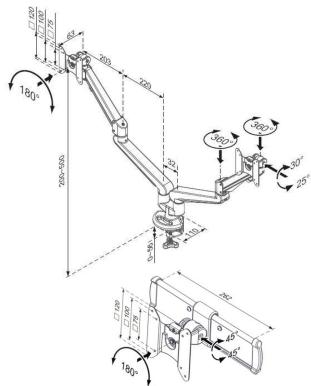

## **Product Specification**

| Product code            | CMS2638C-ED & CMS2375 - SILVER                      |
|-------------------------|-----------------------------------------------------|
| *Weight capacity        | From 3 – 8kg per arm                                |
| **Maximum Screen Size   | 42"                                                 |
| Height adjustment range | 200mm – 500mm from desktop                          |
| Max forward extension   | 486mm                                               |
| Width adjuster          | 262mm                                               |
| VESA                    | 75mm & 100mm VESA compliant                         |
| Movement                | Height adjustment, tilt, swivel, rotation and reach |

<sup>\*</sup>Capacity may be reduced if monitor size is greater than 26" or depth is greater than 5.5cm

## **Additional Information**

Through desk for desktop up to 36mm

Integral cable management

2 screen gas assisted height adjustment

Lockable quick release VESA function

180° anti rotation feature

Over 90% of the aluminium alloy content is recycled